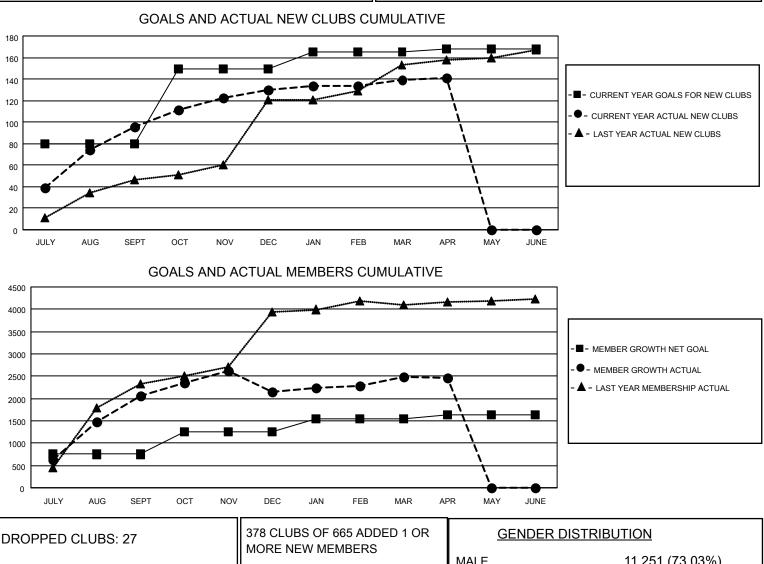

## LOCATION NEPAL

District 325B2

Results as of: 4/30/2022

| Clubs                 |               |           |               | Members               |                          |                         |                                                    |
|-----------------------|---------------|-----------|---------------|-----------------------|--------------------------|-------------------------|----------------------------------------------------|
| RESULTS FOR 2021-2022 |               |           |               | RESULTS FOR 2021-2022 |                          |                         |                                                    |
| QUARTER               | NEW CLUB GOAL | NEW CLUBS | DROPPED CLUBS | QUARTER               | /IBER GROWTH NET<br>GOAL | MEMBER GROWTH<br>ACTUAL | DROPPED<br>MEMBERS ACTUAL<br>(including transfers) |
| JULY/AUG/SEPT         | 80            | 96        | 14            | JULY/AUG/SEPT         | 750                      | 2944                    | 863                                                |
| OCT/NOV/DEC           | 70            | 34        | 10            | OCT/NOV/DEC           | 500                      | 952                     | 853                                                |
| JAN/FEB/MAR           | 15            | 9         | 3             | JAN/FEB/MAR           | 300                      | 638                     | 270                                                |
| APR/MAY/JUNE          | 3             | 2         | 0             | APR/MAY/JUNE          | 90                       | 117                     | 130                                                |

| DROPPED CLUBS: 27 |       | MORE NEW MEMBERS          | MALE<br>FEMALE                     | 11,251 (73.03%)<br>4,155 (26.97%) |
|-------------------|-------|---------------------------|------------------------------------|-----------------------------------|
| DROPPED MEMBERS   |       |                           | NON BINARY<br>PREFER NOT TO ANSWER | 0 (0.00%)<br>1 (0.01%)            |
| DECEASED          | 17    |                           |                                    | · · · ·                           |
| CLUB CANCELLED    | 645   | CLICK HERE FOR CUMULATIVE | TOTAL FAMILY UNIT MEMBERS          | 5 13,201                          |
| OTHER             | 1,454 | MEMBERSHIP DATA           |                                    |                                   |
| TOTAL             | 2,116 |                           | FAMILY MEMBERS PAYING HA           | LF DUES 8,700                     |